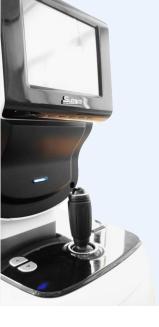

# RMK-700 Auto Ref-Keratometer

## RMK-700 Auto Ref-Keratometer

Exquisite workmanship, high quality design, smooth movement together with pure electric lifting, patient will experience the relaxing measurement process. For application of Hartmann technology, every data is the result of calculation and comparation overing 20 times. Both accuracy and rapid of measurement can meet all requirement of the patient.