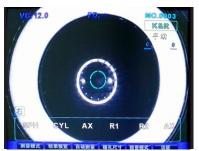

Z-map measurement mode is much more vivid than traditional cornea measuring. By the result of outputing to PC, the patient can understand all the details of his vision.