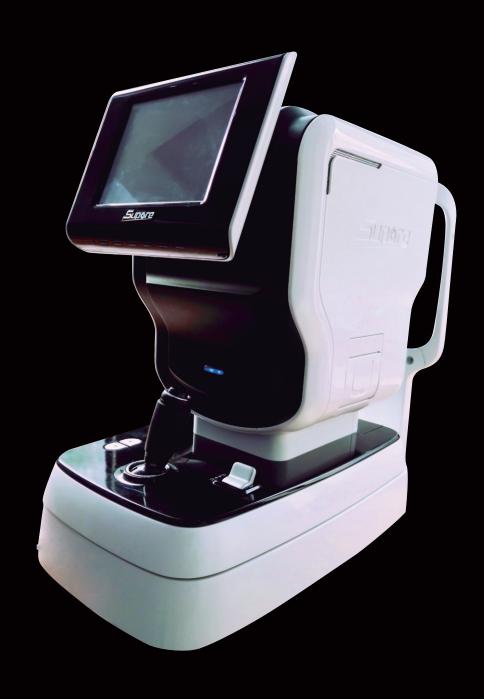

# RMK-700 Auto Ref-Keratometer

## RMK-700 Auto Ref-Keratometer

Exquisite workmanship, high quality design, smooth movement together with pure electric lifting, patient will experience the relaxing measurement process. For application of Hartmann technology, every data is the result of calculation and comparation overing 20 times. Both accuracy and rapid of measurement can meet all requirement of the patient.