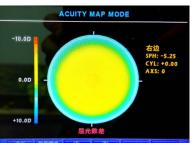

Z-map measurement mode is much more vivid than traditional cornea measuring. By the result of outputing to PC, the patient can understand all the details of his vision.