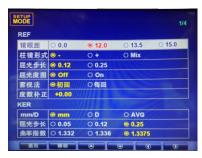

#### RMK-700 Auto Ref-Keratometer

Vertex Distance: 0.0 mm, 12.00 mm, 13.5 mm, 15.00mm

Spherical degree :  $-20.00D \sim +20.00D$ , (VD=12mm, step : 0.12 D/0.25 D)

Cylinder degree: 0.00 D~+10.00 D (step: 0.12D/0.25D)

Axis: 1° ~ 180° (step 1°)

Cylinder symbol: -, +, MIX

Minimum pupil diameter: 2.0mm

Radius of curvature: 6.5 mm ~ 9.4 mm (step: 0.02mm)

Printer: Thermal printer

Diaplay: 6.4inch TFT diaplay

Power supply: AC220V, 50Hz