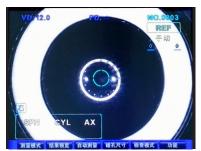

**REF Mode** 

K&R Mode

CLBC Mode

MAP Mode

KER Mode

KER-P Mode

SIZE Mode

Concise menu interface

### RMK-700 Auto Ref-Keratometer

With function of REF, KER, K&R, KER-P, CLBC, SIZE, RMK-700 can meet all of your measurement requirement.

Convenient trying on mode, patient can experience the measurement result on the machine. Omitting all the trouble of trying again and again.